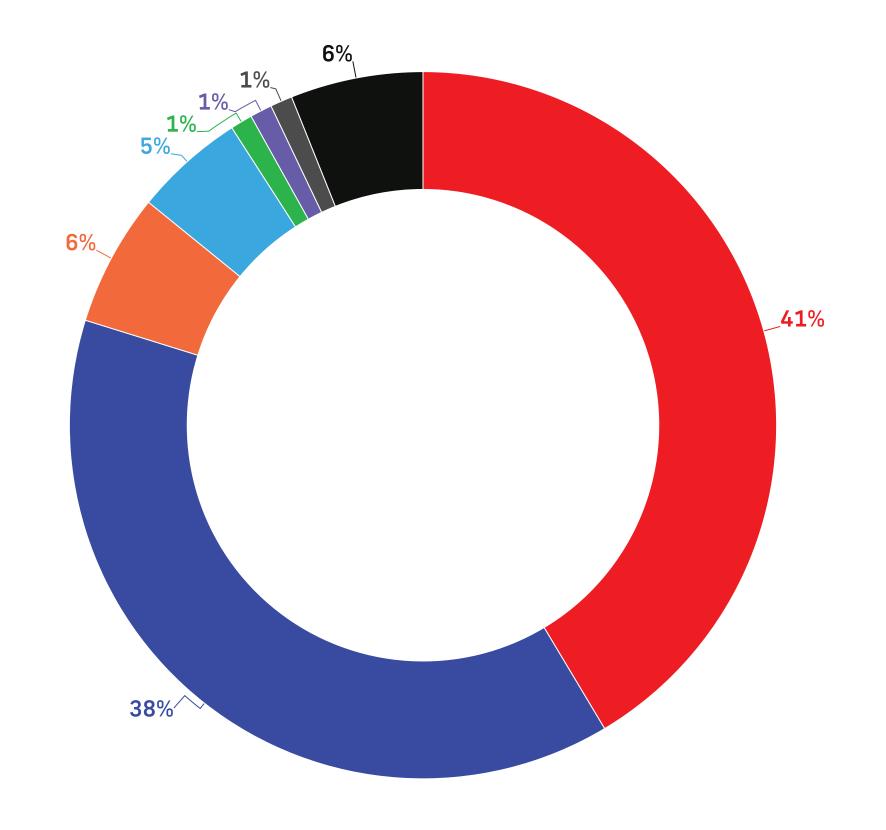

#### **Voting Intent - National**

Q: If a Federal Election were held today, which party would you vote for?

Liberal Party led by Mark Carney
Conservative Party led by Pierre Poilievre
NDP led by Jagmeet Singh
Bloc Québécois led by Yves-François Blanchet
Green Party led by Elizabeth May
People's Party led by Maxime Bernier
Other Party or Candidate
Undecided

#### **All Voters**

|                                              | All  | Female     | Male       | Other | 18-34       | 35-49 | 50-64      | 65+         | ATL         | QC         | ON         | MB/SK       | AB  | ВС         |
|----------------------------------------------|------|------------|------------|-------|-------------|-------|------------|-------------|-------------|------------|------------|-------------|-----|------------|
| Liberal Party led by Mark Carney             | 41%  | 43%        | 40%        | 41%   | 38%         | 38%   | 44%        | <b>45</b> % | <b>52</b> % | 38%        | 46%        | 33%         | 25% | 45%        |
| Conservative Party led by Pierre Poilievre   | 38%  | 36%        | 41%        | 40%   | <b>42</b> % | 41%   | 34%        | 36%         | 37%         | 27%        | 38%        | <b>45</b> % | 56% | 41%        |
| NDP led by Jagmeet Singh                     | 6%   | 6%         | 6%         | 6%    | 6%          | 6%    | 5%         | 6%          | 3%          | <b>4</b> % | <b>7</b> % | 8%          | 6%  | <b>7</b> % |
| Bloc Québécois led by Yves-François Blanchet | 5%   | <b>4</b> % | 6%         | 2%    | 4%          | 6%    | 6%         | 5%          | -           | 22%        | -          | -           | -   | -          |
| Green Party led by Elizabeth May             | 1%   | 1%         | 1%         | 0%    | 1%          | 1%    | 2%         | 1%          | 1%          | 1%         | 2%         | 1%          | 1%  | 1%         |
| People's Party led by Maxime Bernier         | 1%   | 1%         | 1%         | 2%    | 1%          | 1%    | 1%         | 1%          | 2%          | 1%         | 1%         | 0%          | 5%  | 0%         |
| Other Party or Candidate                     | 1%   | 1%         | 1%         | 0%    | 1%          | 1%    | 1%         | 1%          | 0%          | 1%         | 1%         | 1%          | 1%  | 0%         |
| Undecided                                    | 6%   | <b>7</b> % | <b>4</b> % | 9%    | <b>7</b> %  | 5%    | <b>7</b> % | 5%          | 5%          | 6%         | 6%         | 12%         | 6%  | 5%         |
| Sample (Unweighted)                          | 1500 | 730        | 697        | 73    | 400         | 360   | 382        | 358         | 100         | 350        | 580        | 95          | 165 | 210        |
| Weighted                                     | 1500 | 732        | 697        | 71    | 400         | 364   | 382        | 354         | 101         | 347        | 581        | 96          | 166 | 209        |