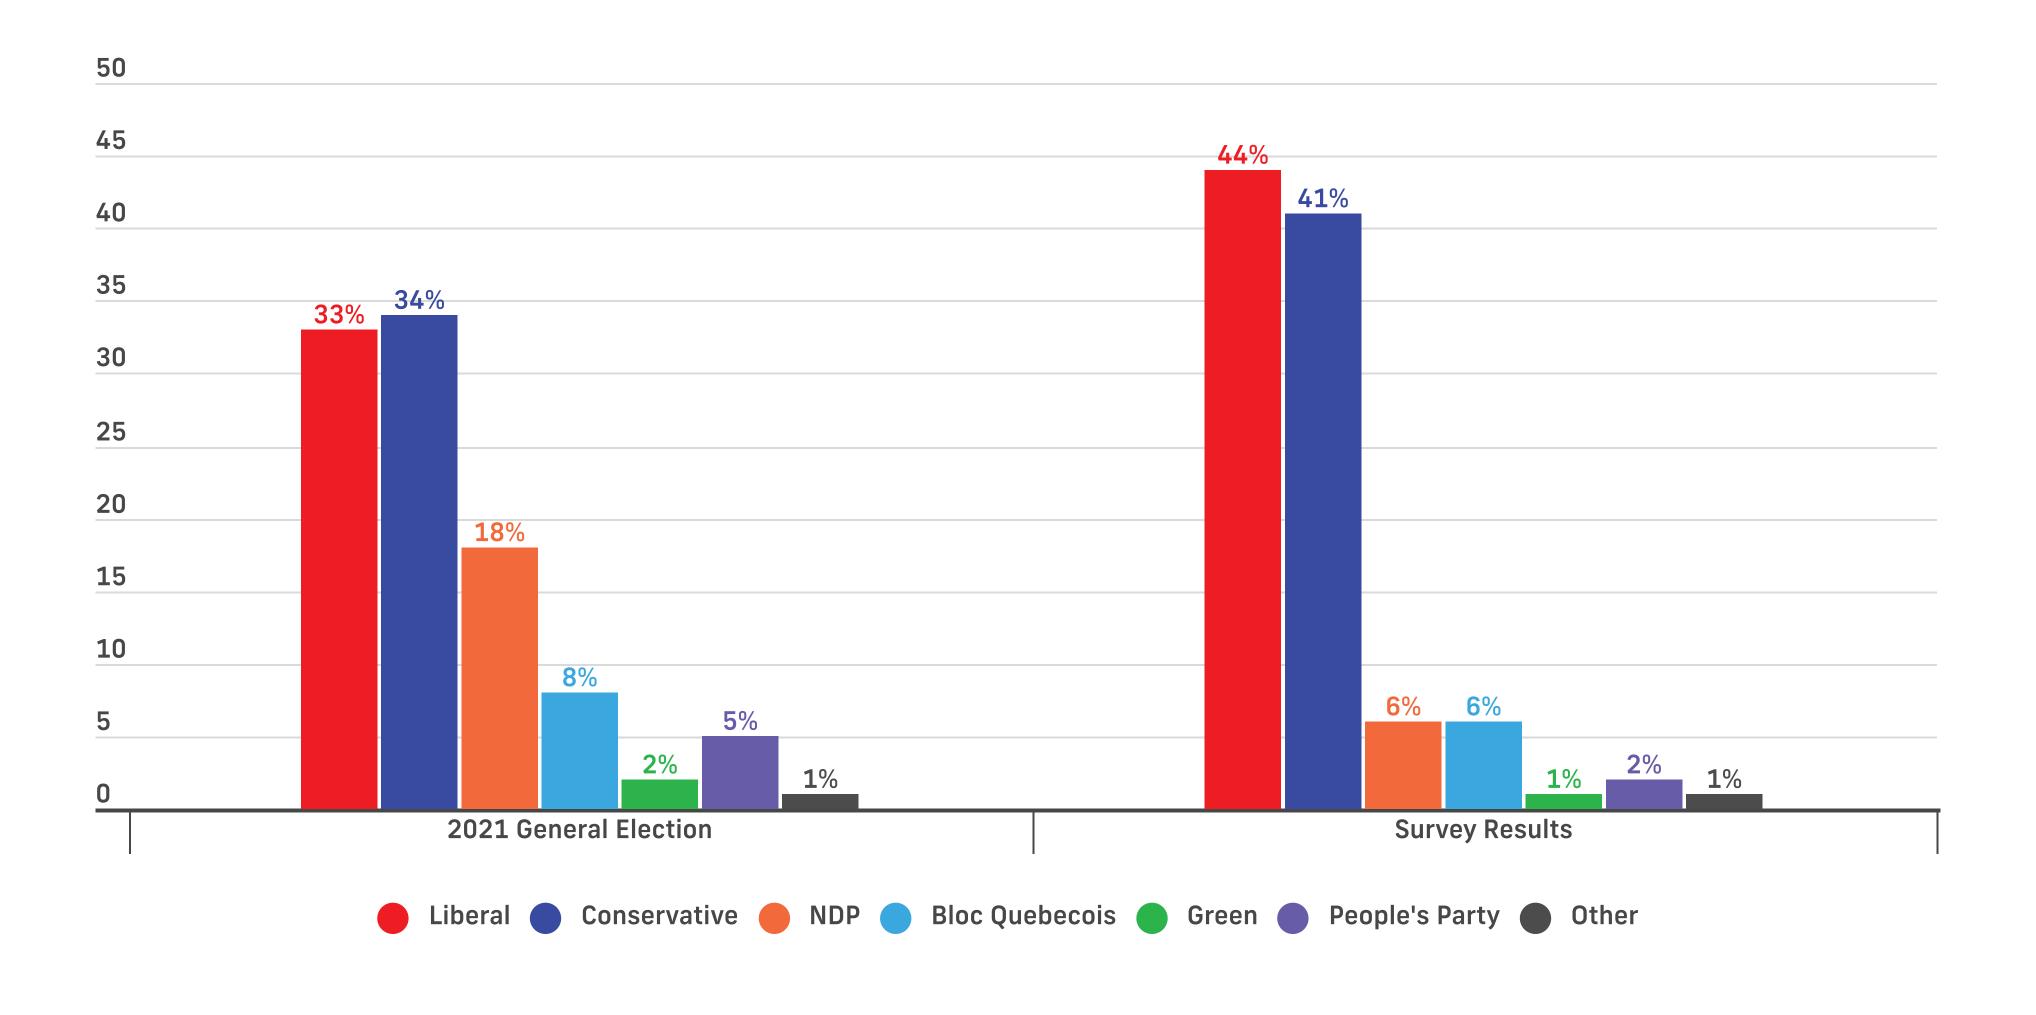

#### **Voting Intent - National**

Q: If a Federal Election were held today, which party would you vote for? Undecided Only: And which party are you leaning towards?

#### **All Voters**

|                                              | All  | Female     | Male       | Other | 18-34       | 35-49 | 50-64      | 65+         | ATL         | QC         | ON         | MB/SK       | AB  | ВС         |
|----------------------------------------------|------|------------|------------|-------|-------------|-------|------------|-------------|-------------|------------|------------|-------------|-----|------------|
| Liberal Party led by Mark Carney             | 41%  | 43%        | 40%        | 41%   | 38%         | 38%   | 44%        | <b>45</b> % | <b>52</b> % | 38%        | 46%        | 33%         | 25% | 45%        |
| Conservative Party led by Pierre Poilievre   | 38%  | 36%        | 41%        | 40%   | <b>42</b> % | 41%   | 34%        | 36%         | 37%         | 27%        | 38%        | <b>45</b> % | 56% | 41%        |
| NDP led by Jagmeet Singh                     | 6%   | 6%         | 6%         | 6%    | 6%          | 6%    | 5%         | 6%          | 3%          | <b>4</b> % | <b>7</b> % | 8%          | 6%  | <b>7</b> % |
| Bloc Québécois led by Yves-François Blanchet | 5%   | <b>4</b> % | 6%         | 2%    | 4%          | 6%    | 6%         | 5%          | -           | 22%        | -          | -           | -   | -          |
| Green Party led by Elizabeth May             | 1%   | 1%         | 1%         | 0%    | 1%          | 1%    | 2%         | 1%          | 1%          | 1%         | 2%         | 1%          | 1%  | 1%         |
| People's Party led by Maxime Bernier         | 1%   | 1%         | 1%         | 2%    | 1%          | 1%    | 1%         | 1%          | 2%          | 1%         | 1%         | 0%          | 5%  | 0%         |
| Other Party or Candidate                     | 1%   | 1%         | 1%         | 0%    | 1%          | 1%    | 1%         | 1%          | 0%          | 1%         | 1%         | 1%          | 1%  | 0%         |
| Undecided                                    | 6%   | <b>7</b> % | <b>4</b> % | 9%    | <b>7</b> %  | 5%    | <b>7</b> % | 5%          | 5%          | 6%         | 6%         | 12%         | 6%  | 5%         |
| Sample (Unweighted)                          | 1500 | 730        | 697        | 73    | 400         | 360   | 382        | 358         | 100         | 350        | 580        | 95          | 165 | 210        |
| Weighted                                     | 1500 | 732        | 697        | 71    | 400         | 364   | 382        | 354         | 101         | 347        | 581        | 96          | 166 | 209        |

#### **Decided & Leaning**

|                                              | All         | Female     | Male        | Other       | 18-34       | 35-49      | 50-64       | 65+ | ATL         | QC         | ON         | MB/SK | AB         | ВС          |
|----------------------------------------------|-------------|------------|-------------|-------------|-------------|------------|-------------|-----|-------------|------------|------------|-------|------------|-------------|
| Liberal Party led by Mark Carney             | 44%         | 46%        | <b>41</b> % | <b>42</b> % | 40%         | 40%        | <b>47</b> % | 48% | <b>54</b> % | 40%        | 49%        | 36%   | 27%        | <b>47</b> % |
| Conservative Party led by Pierre Poilievre   | <b>41</b> % | 38%        | 43%         | 43%         | <b>45</b> % | 44%        | 37%         | 37% | 38%         | 28%        | 40%        | 50%   | 59%        | 43%         |
| NDP led by Jagmeet Singh                     | <b>6</b> %  | <b>7</b> % | 6%          | 8%          | 6%          | <b>7</b> % | 5%          | 6%  | <b>4</b> %  | <b>4</b> % | <b>7</b> % | 9%    | <b>7</b> % | <b>7</b> %  |
| Bloc Québécois led by Yves-François Blanchet | 6%          | 5%         | 6%          | 4%          | 4%          | 6%         | 6%          | 6%  | -           | 24%        | -          | -     | -          | -           |
| Green Party led by Elizabeth May             | 1%          | 1%         | 1%          | 0%          | 1%          | 1%         | 2%          | 1%  | 2%          | 1%         | 2%         | 1%    | 1%         | 1%          |
| People's Party led by Maxime Bernier         | 2%          | 2%         | 1%          | 3%          | 2%          | 1%         | 2%          | 1%  | 2%          | 1%         | 1%         | 2%    | 5%         | 0%          |
| Other Party or Candidate                     | <b>1</b> %  | 1%         | 1%          | 0%          | 1%          | 1%         | 1%          | 1%  | 0%          | 1%         | 1%         | 2%    | 1%         | 0%          |
| Sample (Unweighted)                          | 1480        | 717        | 691         | 72          | 398         | 360        | 372         | 350 | 100         | 342        | 574        | 95    | 164        | 205         |
| Weighted                                     | 1479        | 720        | 690         | 70          | 393         | 361        | 376         | 349 | 100         | 342        | 570        | 95    | 165        | 208         |