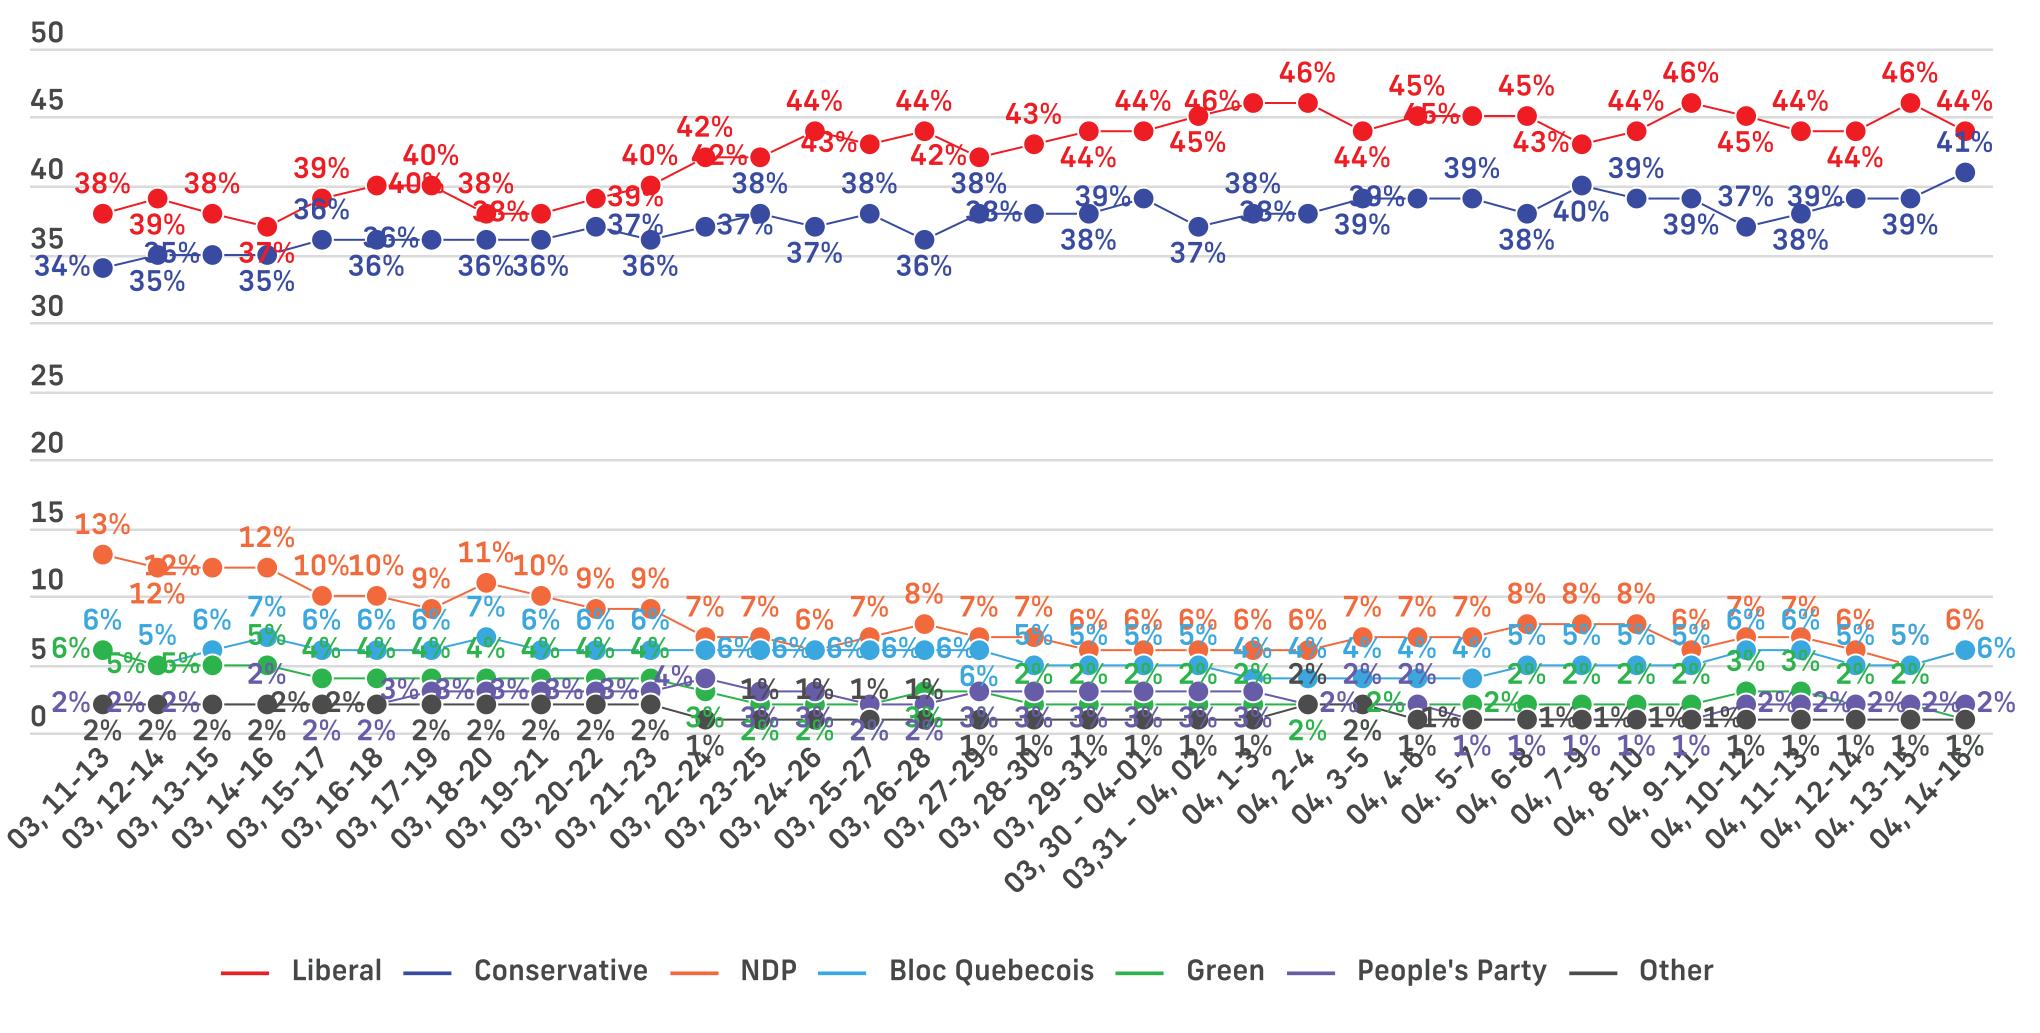

#### **Voting Intent - Federal - Decided & Leaning Only**

Q: If a Federal Election were held today, which party would you vote for? & (Undecided Only): And which party are you leaning towards?

#### **Voting Intent - National - Decided & Leaning Only**

Q: If a Federal Election were held today, which party would you vote for? & (Undecided Only): And which party are you leaning towards?