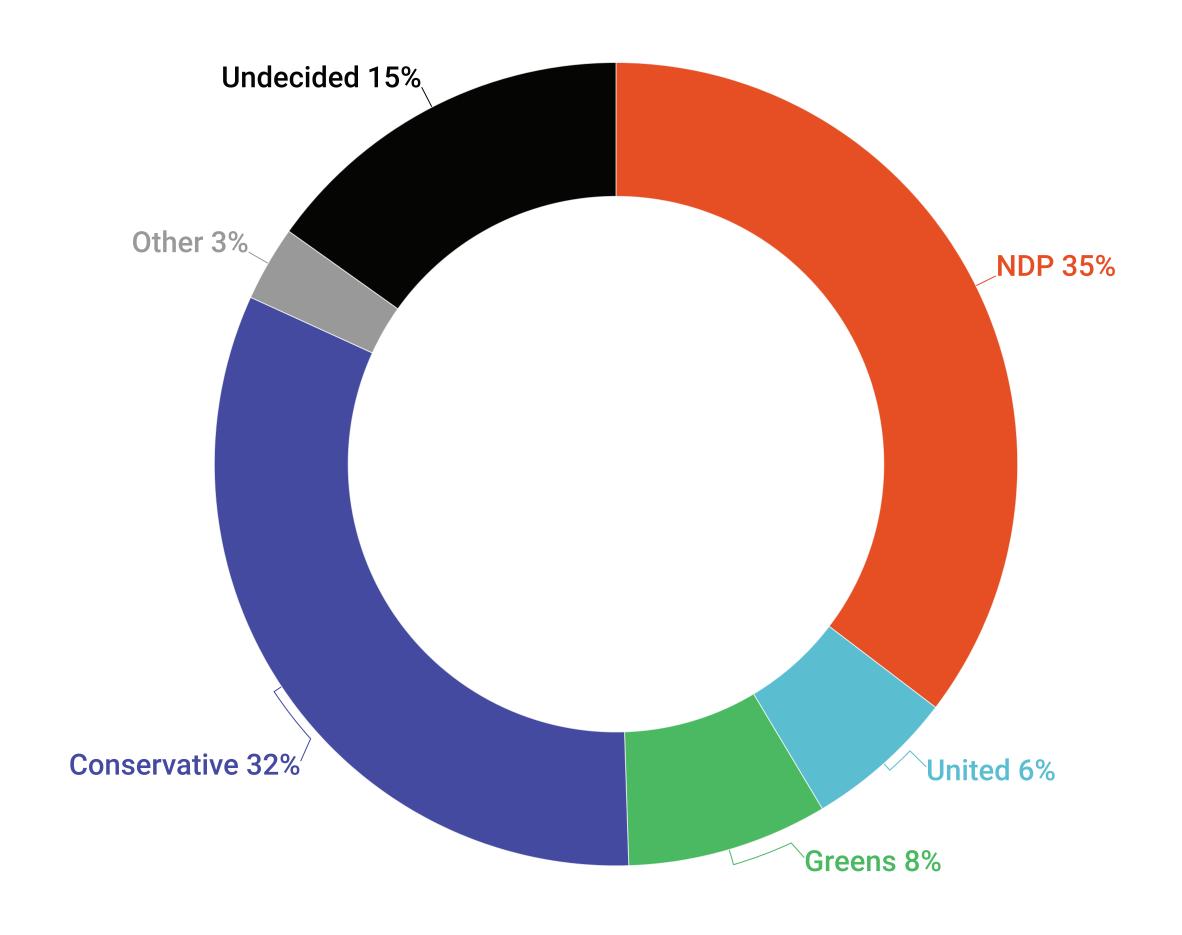

## **Voting Intent - British Columbia**

Q: If a Provincial Election were held today, which party would you vote for?

#### **All Voters**

|                        | All  | Female | Male | Other | 18-<br>34 | 35-<br>49 | 50-<br>64 | 65+ | Vancouver<br>CMA | Vancouver<br>Island | Remainder of BC |
|------------------------|------|--------|------|-------|-----------|-----------|-----------|-----|------------------|---------------------|-----------------|
| NDP                    | 35%  | 40%    | 30%  | 23%   | 27%       | 33%       | 38%       | 42% | 38%              | 37%                 | 28%             |
| United                 | 6%   | 5%     | 8%   | 5%    | 4%        | 5%        | 5%        | 11% | 6%               | 7%                  | 6%              |
| Greens                 | 8%   | 9%     | 7%   | 16%   | 18%       | 6%        | 5%        | 3%  | 5%               | 21%                 | 6%              |
| Conservative           | 32%  | 27%    | 39%  | 23%   | 39%       | 33%       | 33%       | 25% | 33%              | 17%                 | 42%             |
| Other                  | 3%   | 3%     | 2%   | 11%   | 1%        | 5%        | 4%        | 2%  | 3%               | 2%                  | 3%              |
| Undecided              | 15%  | 16%    | 14%  | 23%   | 10%       | 18%       | 16%       | 16% | 14%              | 16%                 | 15%             |
| Sample<br>(Unweighted) | 1097 | 571    | 501  | 25    | 262       | 261       | 266       | 308 | 505              | 304                 | 288             |
| Weighted               | 1097 | 552    | 523  | 22    | 290       | 261       | 276       | 270 | 617              | 204                 | 276             |