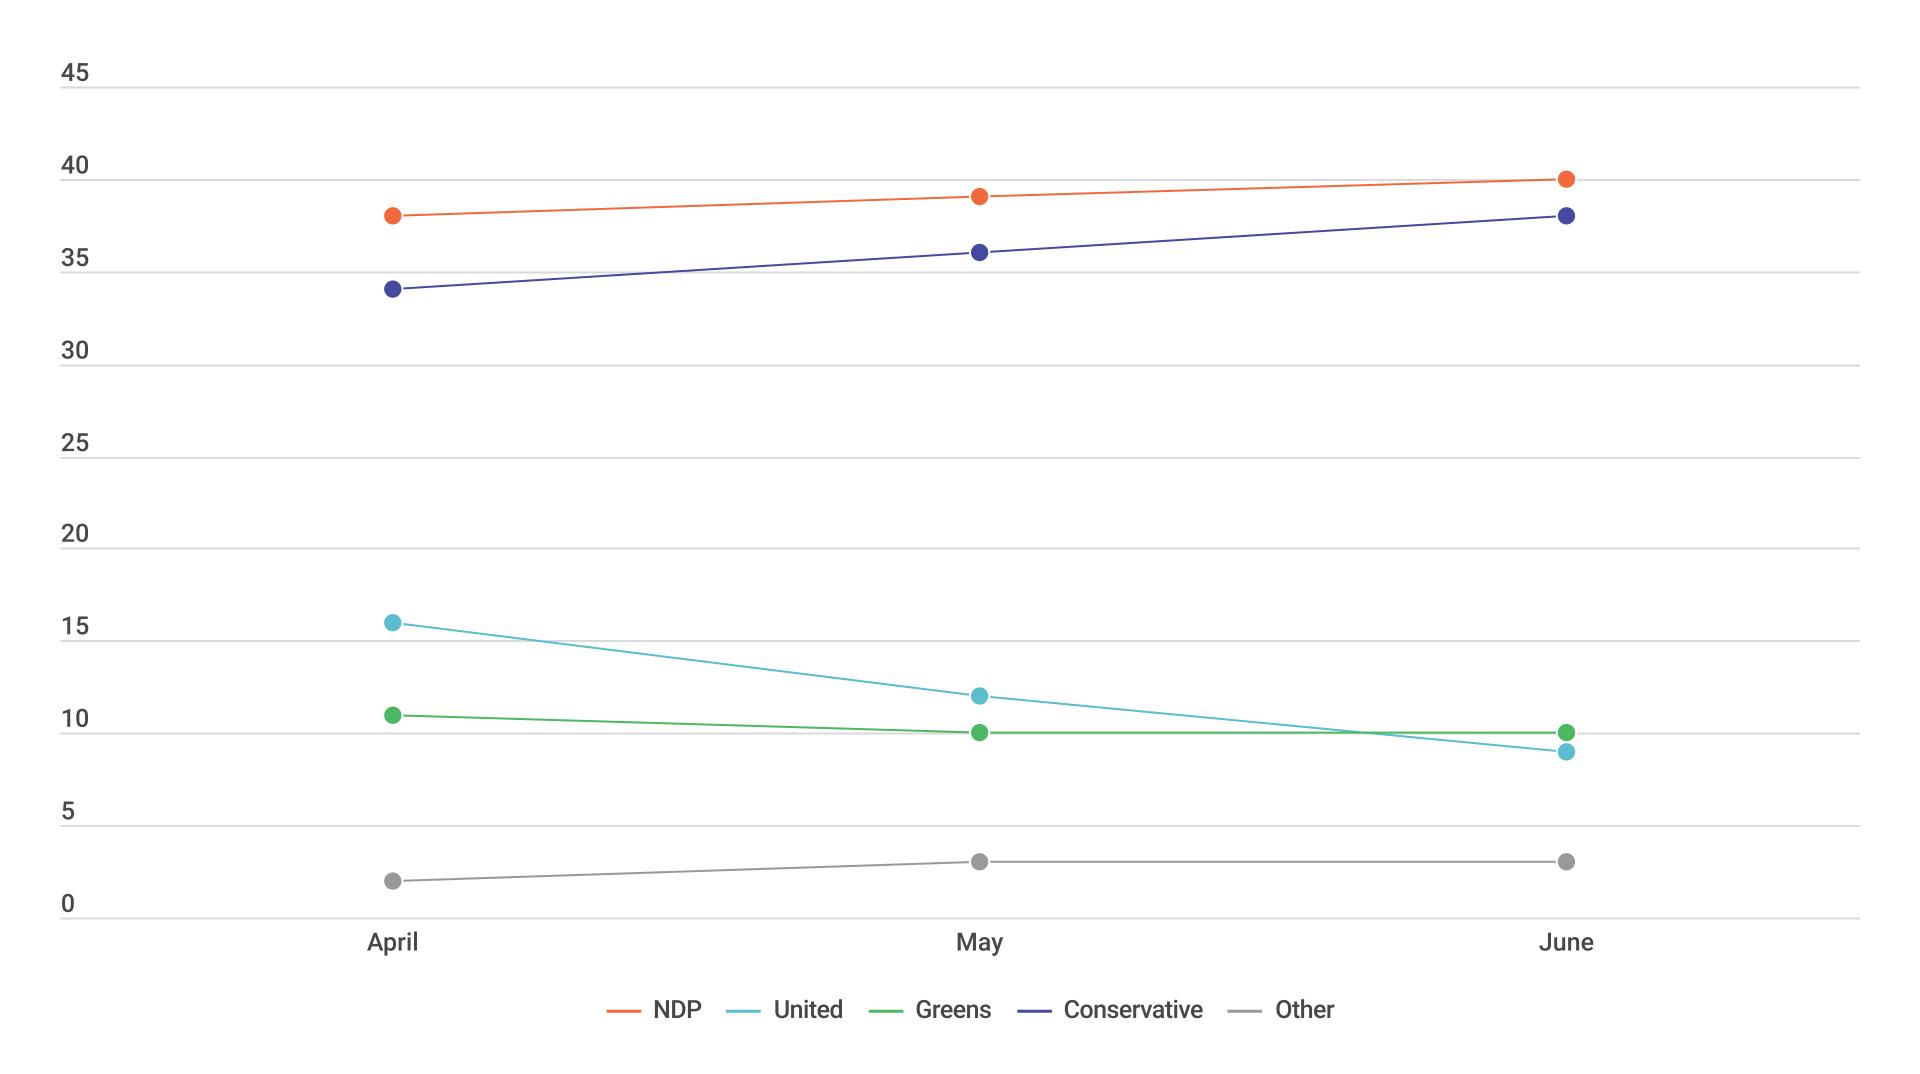

## **Voting Intent - Provincial**

Q: If a Provincial Election were held today, which party would you vote for?