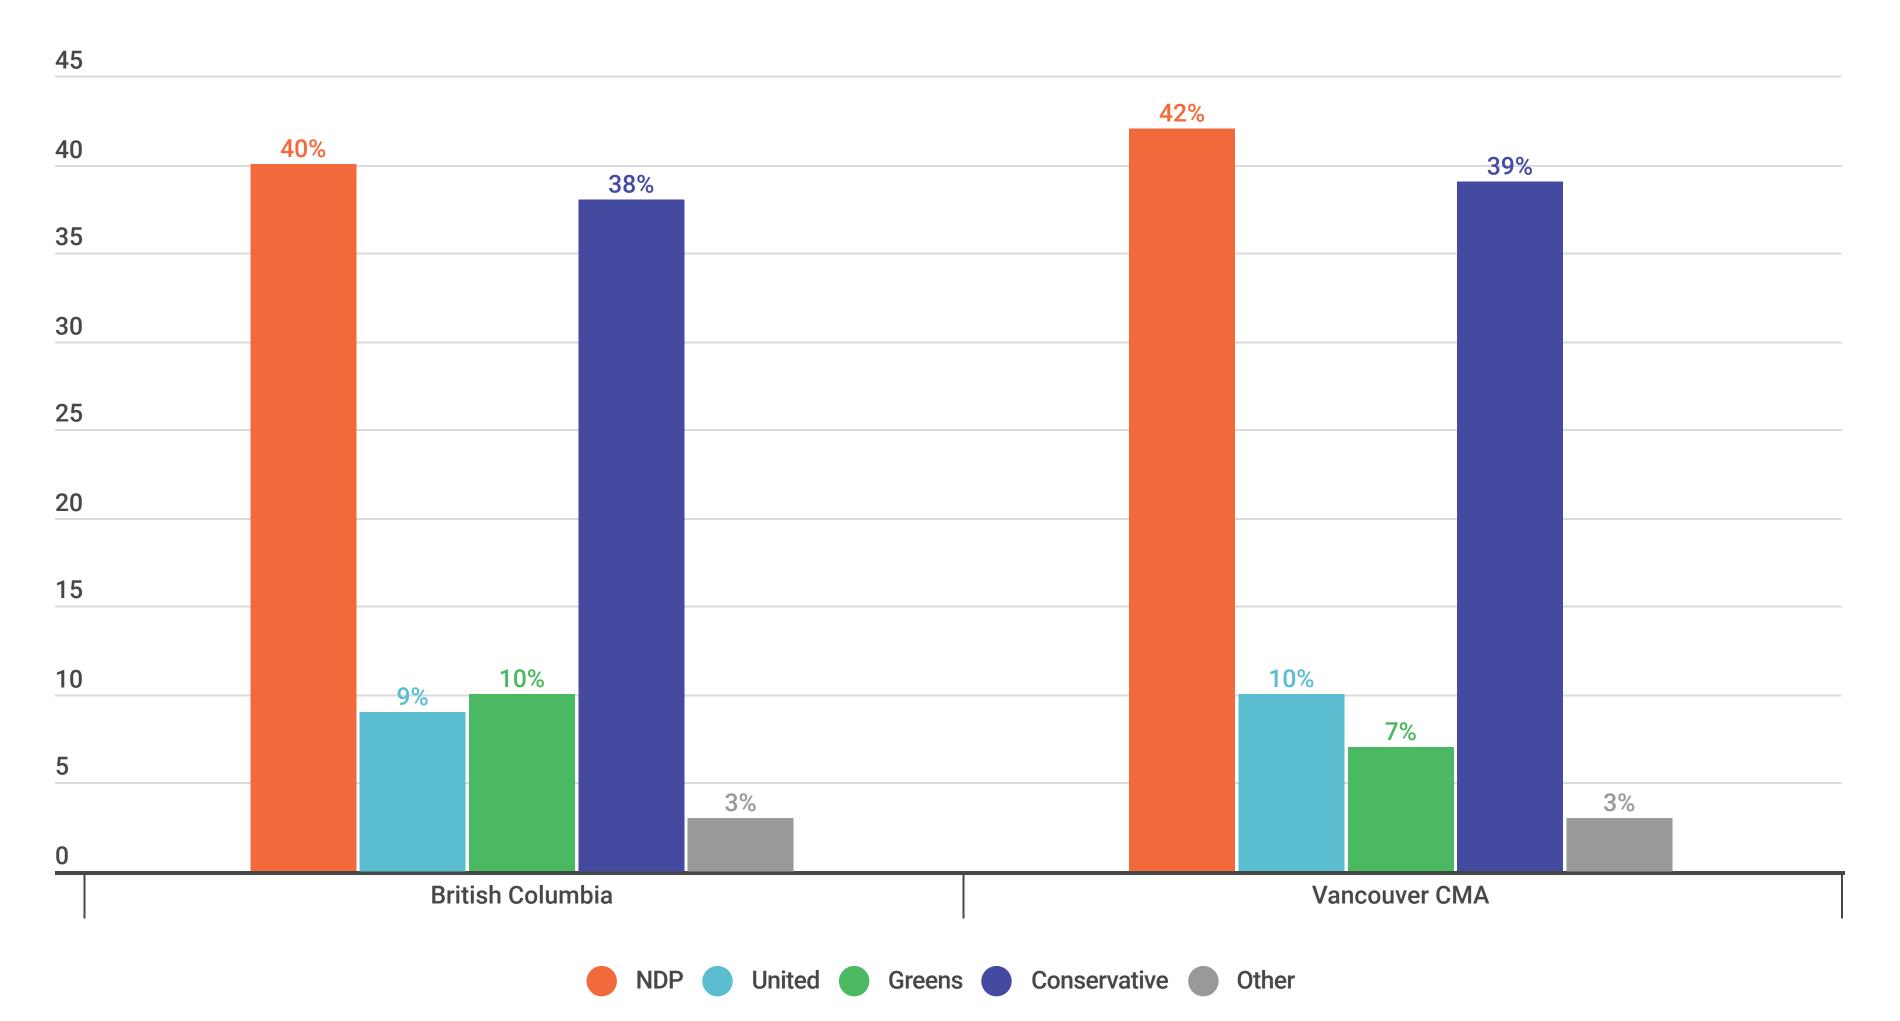

#### **Voting Intent - British Columbia - Decided & Leaning Only**

Q: If a Provincial Election were held today, which party would you vote for? (Undecided Only): And which candidate are you leaning towards?

#### **Decided & Leaning**

|              | All | Female | Male | Other | 18-34 | 35-49 | 50-64 | 65+ | Vancouver CMA | Vancouver Island | Remainder of BC |
|--------------|-----|--------|------|-------|-------|-------|-------|-----|---------------|------------------|-----------------|
| NDP          | 40% | 45%    | 34%  | 28%   | 29%   | 39%   | 44%   | 49% | 42%           | 43%              | 33%             |
| United       | 9%  | 9%     | 9%   | 6%    | 6%    | 7%    | 9%    | 14% | 10%           | 8%               | 8%              |
| Greens       | 10% | 11%    | 9%   | 19%   | 20%   | 8%    | 6%    | 5%  | 7%            | 23%              | 8%              |
| Conservative | 38% | 32%    | 45%  | 33%   | 44%   | 42%   | 37%   | 30% | 39%           | 24%              | 48%             |
| Other        | 3%  | 4%     | 2%   | 14%   | 1%    | 5%    | 4%    | 2%  | 3%            | 3%               | 4%              |